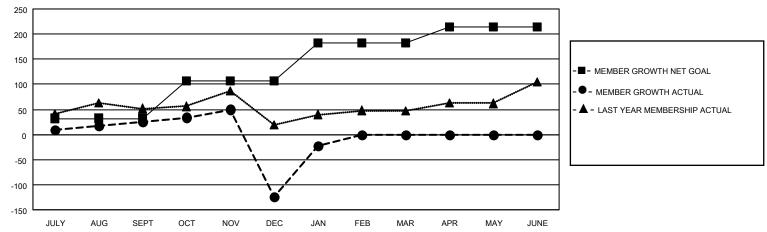

### GOALS AND ACTUAL MEMBERS CUMULATIVE

| DROPPED CLUBS: 7 |     | 35 CLUBS OF 68 ADDED 1 OR<br>MORE NEW MEMBERS | GENDER DISTRIBUTION                 |                                |  |
|------------------|-----|-----------------------------------------------|-------------------------------------|--------------------------------|--|
|                  |     | MORE NEW MEMBERS                              | MALE<br>FEMALE                      | 1,010 (59.94%)<br>674 (40.00%) |  |
| DROPPED MEMBERS  |     |                                               | NON BINARY PREFER NOT TO ANSWER     | 0 (0.00%)                      |  |
| DECEASED         | 5   |                                               | PREFER NOT TO ANSWER                | 1 (0.00%)                      |  |
| CLUB CANCELLED   | 121 | CLICK HERE FOR CUMULATIVE                     | TOTAL FAMILY UNIT MEMBERS 390       |                                |  |
| OTHER            | 100 | MEMBERSHIP DATA                               |                                     |                                |  |
| TOTAL            | 226 |                                               | FAMILY MEMBERS PAYING HALF DUES 214 |                                |  |
|                  |     |                                               |                                     |                                |  |

## District 411 A

| Clubs RESULTS FOR 2022-2023 |   |   |   | Members RESULTS FOR 2022-2023 |    |     |     |
|-----------------------------|---|---|---|-------------------------------|----|-----|-----|
|                             |   |   |   |                               |    |     |     |
| JULY/AUG/SEPT               | 1 | 0 | 1 | JULY/AUG/SEPT                 | 32 | 47  | 20  |
| OCT/NOV/DEC                 | 1 | 0 | 6 | OCT/NOV/DEC                   | 75 | 43  | 192 |
| JAN/FEB/MAR                 | 1 | 1 | 0 | JAN/FEB/MAR                   | 75 | 148 | 14  |
| APR/MAY/JUNE                | 2 | 0 | 0 | APR/MAY/JUNE                  | 32 | 0   | 0   |