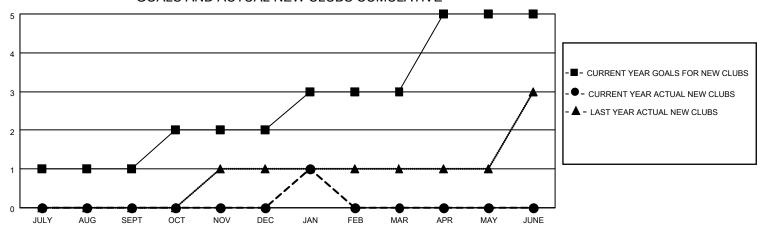

### GOALS AND ACTUAL NEW CLUBS CUMULATIVE

## District 411 A

| Clubs RESULTS FOR 2022-2023 |   |   |   | Members RESULTS FOR 2022-2023 |    |     |     |
|-----------------------------|---|---|---|-------------------------------|----|-----|-----|
|                             |   |   |   |                               |    |     |     |
| JULY/AUG/SEPT               | 1 | 0 | 1 | JULY/AUG/SEPT                 | 32 | 47  | 20  |
| OCT/NOV/DEC                 | 1 | 0 | 6 | OCT/NOV/DEC                   | 75 | 43  | 192 |
| JAN/FEB/MAR                 | 1 | 1 | 0 | JAN/FEB/MAR                   | 75 | 148 | 14  |
| APR/MAY/JUNE                | 2 | 0 | 0 | APR/MAY/JUNE                  | 32 | 0   | 0   |